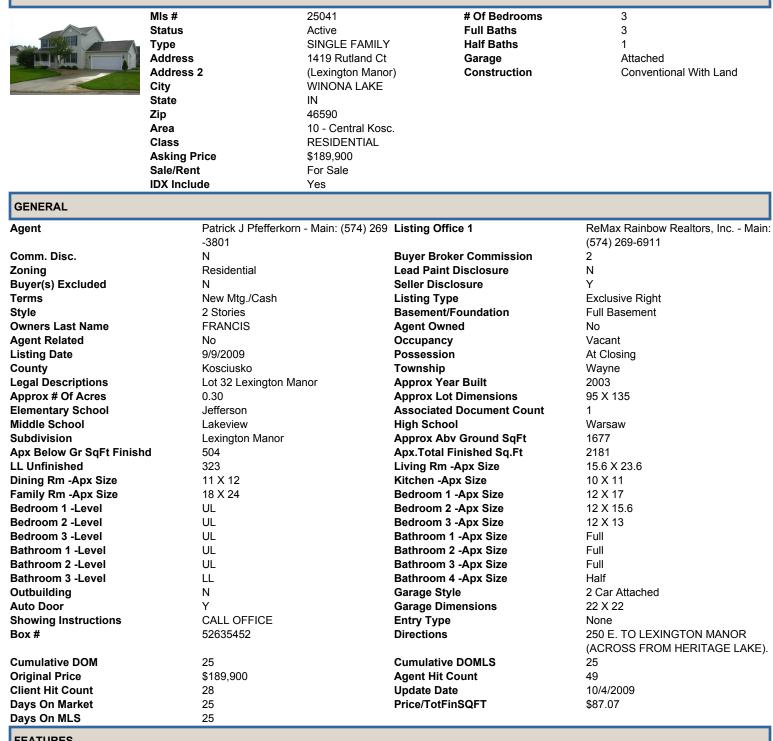

# ALL FIELDS DETAIL



### **FEATURES**

Lot Description Cul-De-Sac Level **Basement/Foundation** Full Basement Partial Finished **Poured Concrete** Egress Daylight Basement Roof Shingle Exterior Siding Vinvl **Exterior Features** 

Porch/Patio Porch Covered Open Deck Interior Features New Floor Cover Vinyl Floors Ceramic Tile Carpet Window Coverings Whirlpool/Spa Ceiling Fan(S) Smoke Detector Walk In Closet Washer/Dryer Hookup Appliances Dishwasher Garbage Disposal Gas Range/Oven Microwave Washer Drver Windows Double Pane Window Treatment All Heating Gas Forced Air Natural Gas

#### Cooling Central Air Water Heater Gas Amps 200 Amps Circuit Breakers Water Supply Well 4 inch Sewer City Sewer **Documents On File** Prop Disclosure Warranty Program Not Offered

# FEATURES

Concrete Driveway Paved Street

Sump Pum